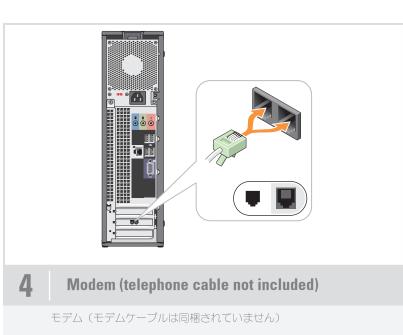

$\oplus$ 

- $\oplus$ -



 $\oplus$ 



## **Additional Connectors**

- 1. CD or DVD drive 2. headphone connector
- 3. speaker connectors
- 4. USB 2.0 connectors (6)

#### その他のコネクタ

- **1. CD** または DVD ドライブ
- ヘッドフォンコネクタ
  スピーカーコネクタ
- 4. USB 2.0 コネクタ (6)













# Dell TV

If you purchased a Dell TV and would like to use it as your monitor, see the setup instructions that came with the TV.

What's Next?

#### Dell TV

Dell TV をご購入になり、それをモニターの ように使用する場合は、**TV** に付属のセット アップ手順を参照してください。

# Finding Answers

- For additional information about: • Setup instructions, see your *Owner's* Manual.
- Your computer, click **Start**, then click Your computer, circk Start, men one Help and Support.
   Windows operating system, click Microsoft Windows XP Tips.

Support and educational tools are available at **support.dell.com**.

### サポート